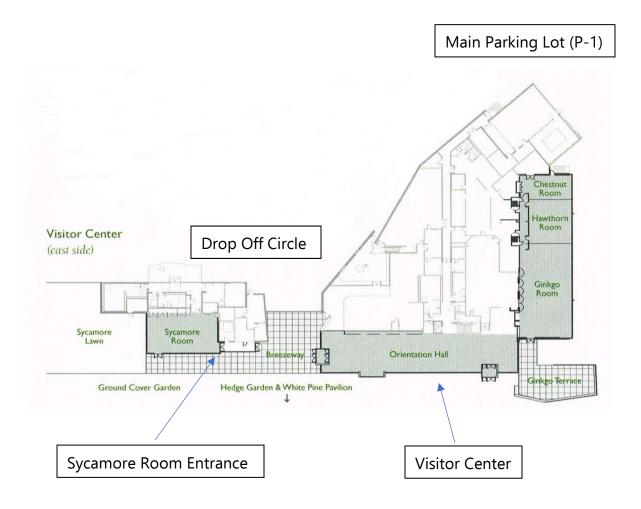

After the gatehouse, stop at the stop sign and go straight to park in the main parking lot.

Proceed towards the Visitor Center. The Sycamore Room entrance is located to the right of the Visitor Center. There is also a drop off circle in front of the Visitor Center/Sycamore Room that may be used for guest drop off. You may then circle around to park in the main parking lot.